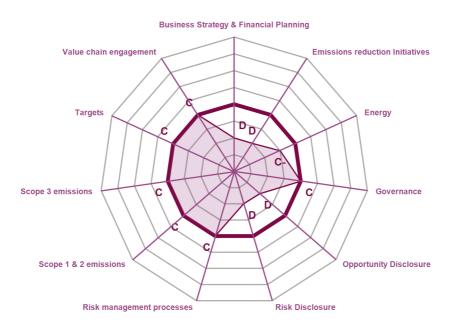

# **CATEGORY SCORES**

If a company scored C or below, they will not have been scored for management or leadership points (the dark purple line represents this). Please download the <u>'CDP Scoring Introduction'</u> for more information.

## **CATEGORY SCORES BENCHMARKING**

Scenario analysis Question not applicable

Each category score in the bar chart represents the progression within each scoring level. Some categories have not been included for category score breakdown as either not enough questions feed into these categories to give a representative score or they are not scored at Management and Leadership levels.