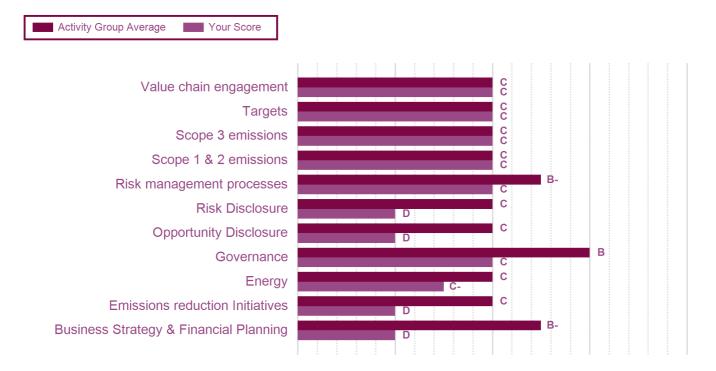

# **CATEGORY SCORES**

If a company scored C or below, they will not have been scored for management or leadership points (the dark purple line represents this). Please download the <u>'CDP Scoring Introduction'</u> for more information.

## **CATEGORY SCORES BENCHMARKING**

Scenario analysis Question not applicable

Each category score in the bar chart represents the progression within each scoring level. Some categories have not been included for category score breakdown as either not enough questions feed into these categories to give a representative score or they are not scored at Management and Leadership levels.

Scoring categories are groupings of questions by topic. They are sub-groups of the 2021 questionnaire modules and are consistent across all sectors. Weighting applied to each category varies across sectors to highlight the areas most important to environmental stewardship in specific sectors. To find out more about category weightings for each sector, please download the 'CDP Scoring Categories and Weighting' documents.