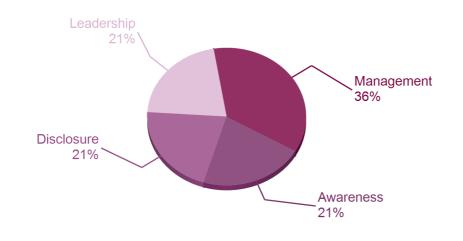

## UNDERSTANDING YOUR SCORE REPORT

MILLIMAN received a C which is in the Awareness band. This is same as the North America regional average of C, and same as the Specialized professional services sector average of C.

#### **ACTIVITY GROUP PERFORMANCE**

Specialized professional services

Your company is amongst 21% of companies that reached Awareness level in your Activity Group

A sample of A-list companies from your Activity Group: